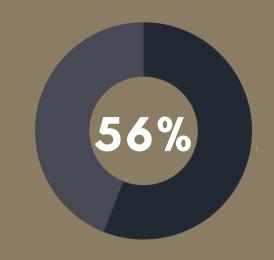

# HIRING TRENDS

**Confident about** job opportunities

A pay rise/change in compensation package

**Career progression** 

A change in roles and responsibilities **Opportunity to work** internationally

**Looking to change** jobs within 12 months