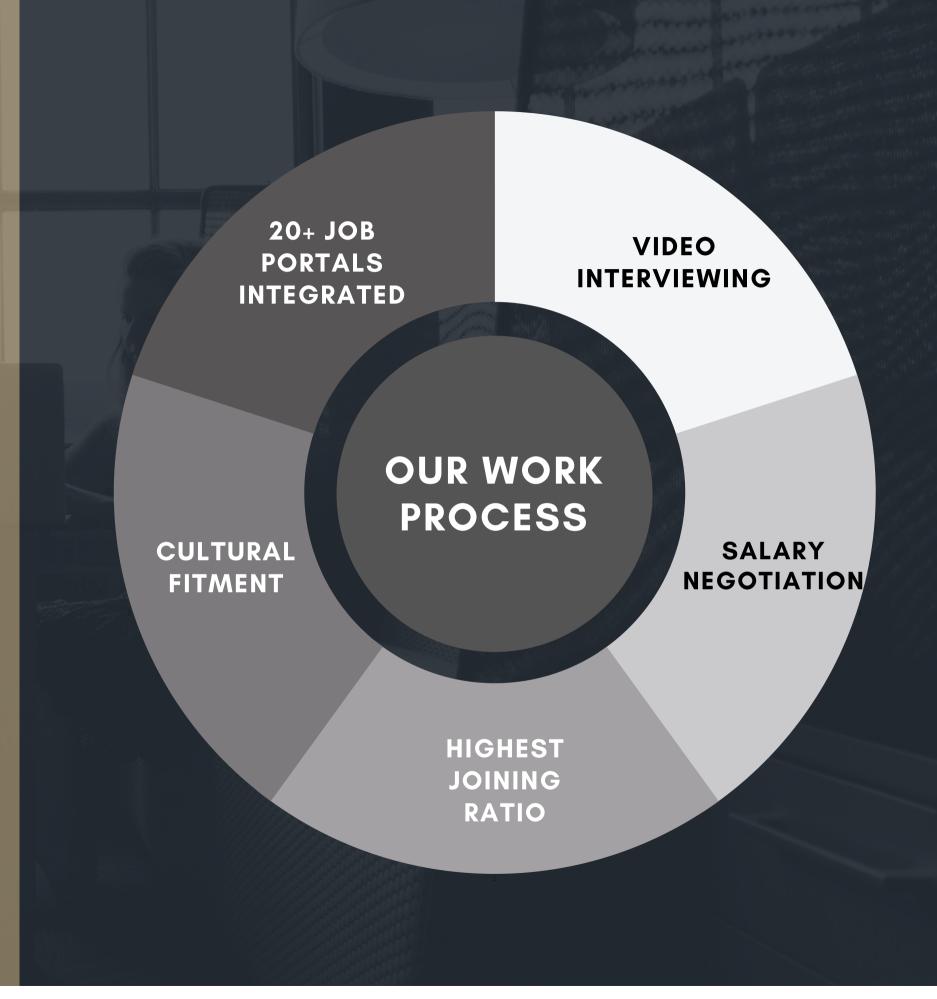

# CRESCENDO METHODOLOGY

Our recruitment consulting is tailor-made to your business requirements. Crescendo hand-holds the candidate till they are onboarded, ensuring a great experience.

### PHASE 1

Crescendo
consultants
connect to
understand your
hiring pain
points.

## PHASE 2

Client to share the job description and required details of the mandate.

## PHASE 3

Crescendo
consultants to
share the first
batch of
shortlisted
candidates.

# PHASE 4

Finalization of business commercials and signing the contract.

## PHASE 5

Crescendo
consultants to
navigate the
process from
candidate closure
to candidate
joining.