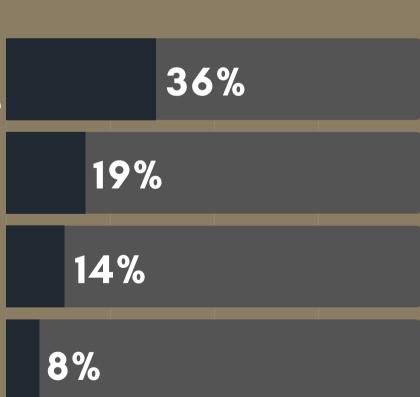

# HIRING TRENDS

**Confident about** job opportunities

A pay rise/change in compensation package

**Career progression** 

A change in roles and responsibilities **Opportunity to work** internationally

**Looking to change** jobs within 12 months