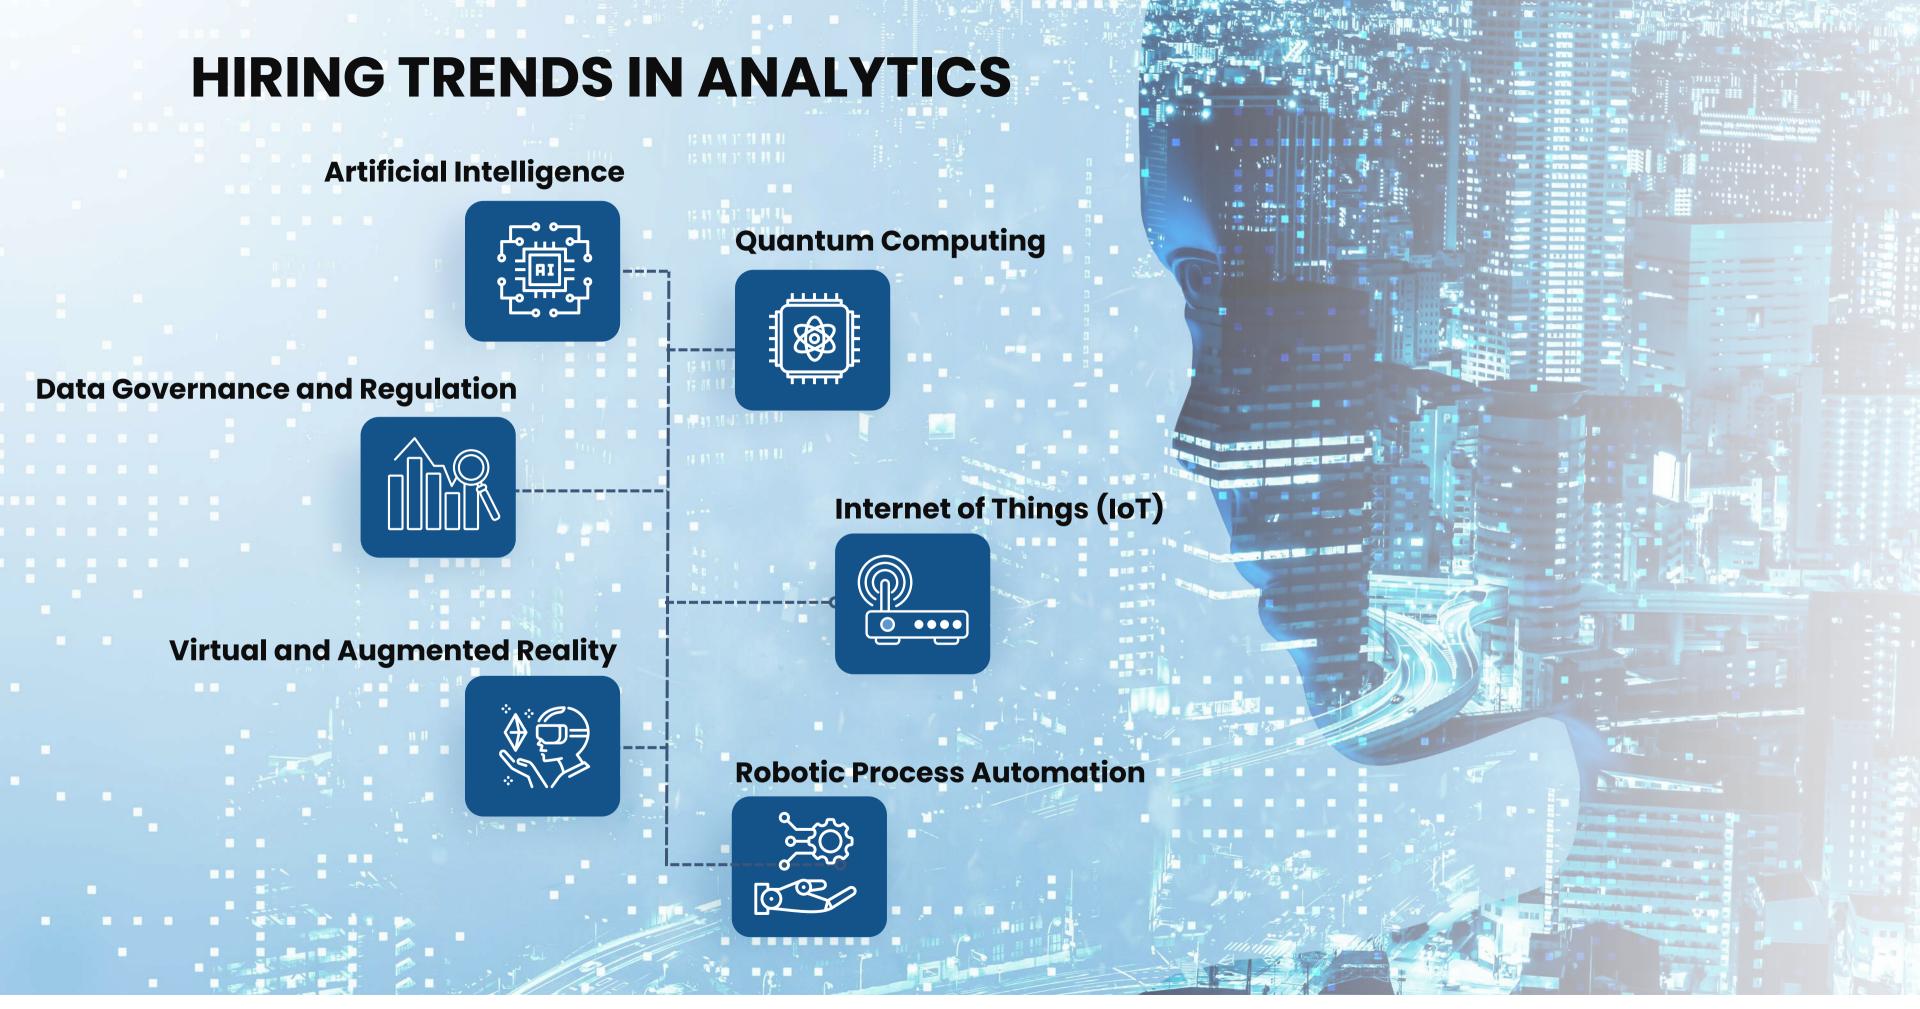

### WHY US?

At Crescendo Global, we assist businesses in identifying the best individuals for each open position. Our team of domain experts is skilled in transforming businesses by highlighting the best talent in the market. With more than a decade of expertise in leadership hiring, we provide end-to-end recruitment services for more than 20 industries. Partner with us to access and onboard the finest talent in the industry.



**Diversity Hiring** 



Global and Passive Candidate
Network



**Market Intelligence** 



**Multi-Specialist Disciplines** 



**Domain Specialist Consultants** 



Fortune 500 client base







## FUNCTIONAL INSIGHTS





By 2025 Data Driven culture will be the new norm fostering continuous performance and creating truly differentiated customer and employee experiences

By the end of 2024, 75% of enterprises will shift from piloting to operationalizing AI, driving a 5X increase in streaming data and analytics infrastructures



# INDUSTRY SPECIALISATION





Business Process Management



Management Consulting



IT Services & Consulting



E-commerce



Telecom, Media and Technology



Financial Services



Analytics/ KPO/ Research



Manufacturing & Production



Insurance



Healthcare/Pharma



FMCG/ FMCD



Edtech

- Business Analysts
- Data Analytics SQL/Python/SAS
- SQL Developers
- PLSQL/NoSQL/Oracle Developers
- Database Administrators
- Oracle SOA/OSB Developers
- D